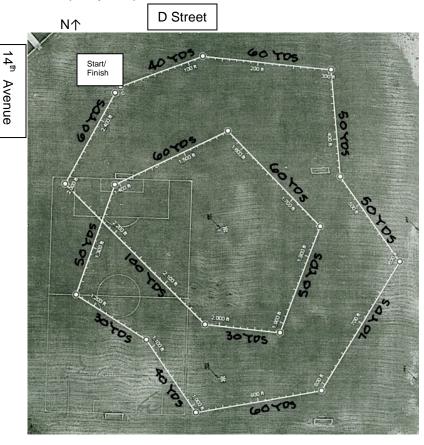

Battery powered, continuous loop lure machines will be used. The lure will consist of white plastic strips/bags. The Host Club reserves the right to alter the course plan as required by weather and/or field conditions on the day of the trial. The lure will be run in one direction for the preliminaries and reversed for the finals. The field is bordered by fencing.

# Course Plan (810 yards):

THIS IS A YOUTH SPORTS FIELD. ALL DOG FECES MUST BE REMOVED DURING AND AFTER THE TRIAL

# ROUTES TO SHOW SITE – ISLAND GROVE REGIONAL PARK ENTRANCE: 11th Avenue & D Street

DIRECTIONS FROM:

Directions from Island Grove Park:

- North Hwy 85 south to 11th Ave Exit South on 11th Ave to entrance
- South Hwy 85 north to 5th Street Exit West on 5th Street to 11th Ave North on 11th Ave to entrance
- East or West Hwy 34 to 11th Ave Exit North on 11th Ave to entrance